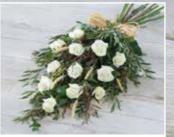

# Simple Rose Sheaf

Rich red roses meet natural elements, including dried wheat and a raffia bow with soft silvery eucalyptus.

Red (main image) - F13511RS H 15cm x L 68cm x W 30cm

Prices start from **£53.00/€69.00** 