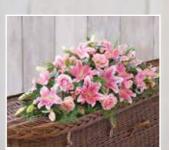

Casket Tributes and Crosses

Casket sprays are large tributes that go on top of the coffin. They're usually three, four or five feet long and are chosen by immediate family or the person arranging the funeral. Crosses are also large tributes and often go alongside the coffin.

Funeral Casket Tributes

made with the finest flowers

Designed for you ...

Each and every design is one-of-a-kind, created by an artisan florist using the freshest flowers available on the day so, whilst your tribute may look different to the ones pictured, it'll still be just as beautiful.