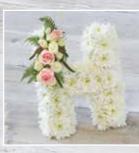

### **Tribute Letters**

Usually chosen by close family, tribute letters typically go in the hearse. Choose the number of letters you'd like and a colour palette and your florist will handcraft a beautiful tribute using the freshest, finest blooms available.

Tribute Letter - Vibrant F13301VS H 37cm x W 28cm From £65.00/€85.00

> Tribute Letter - Neutral F13301NS H 37cm x W 28cm From £65.00/€85.00

Tribute Letter - Pastel F13301MS H 37cm x W 28cm From £65.00/€85.00