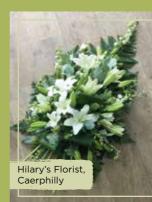

Casket Tributes and Crosses

Casket sprays are large tributes that go on top of the coffin. They're usually three, four or five feet long and are chosen by immediate family or the person arranging the funeral. Crosses are also large tributes and often go alongside the coffin.

Funeral Casket Tributes

made with the finest flowers

Designed for you ...

Each and every design is one-of-a-kind, created by an artisan florist using the freshest flowers available on the day so, whilst your tribute may look different to the ones pictured, it'll still be just as beautiful.

Here's just a few examples from some of our florists...

Hilary's Florist, Caerphilly

Designed for

*Yow* Prices start from... CKTU1 **£155.00/€202.00** CKTU2 **£255.00/€332.00** CKTU3 **£355.00/€462.00** 