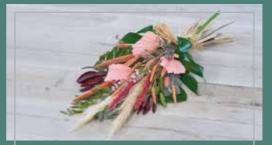

# Simple Rose Sheaf

Rich red roses meet natural elements, including dried wheat and a raffia bow with soft silvery eucalyptus.

Red (main image) - F13511RS H 15cm x L 68cm x W 30cm

Prices start from **£53.00/€69.00** 