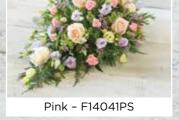

# **Classic Rose Sheaf**

Gorgeous natural elements including birch, dried wheat and a raffia bow, meet beautiful blooms including soft pink roses and silvery eucalyptus.

Pink (main image) - F13491PS H 15cm x L 80cm x W 35cm Prices start from £80.00/€104.00