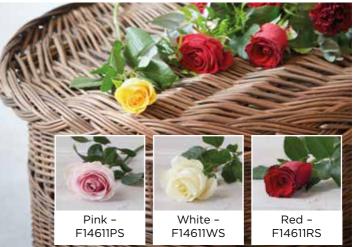

### Single Rose

Single yellow, red, pink or ivory roses, for placing on the coffin at the end of the service, can be added to any order.

Yellow (main image) - F14611YS L 60cm Prices start from

£4.00/€5.00