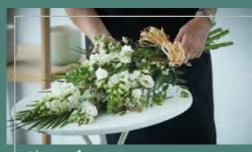

A sheaf arrangement looks a bit like a hand-tied bouquet, only designed to lie flat. This makes it practical for lying next to the casket or on a grave. Sheaves can be sent by any mourner. All of our sheaves are finished with a raffia bow and are suitable for eco-friendly burials.

Funeral Sheaves

made with the finest flowers

Designed for you ...

Each and every design is one-of-a-kind, created by an artisan florist using the freshest flowers available on the day so, whilst your tribute may look different to the ones pictured, it'll still be just as beautiful.