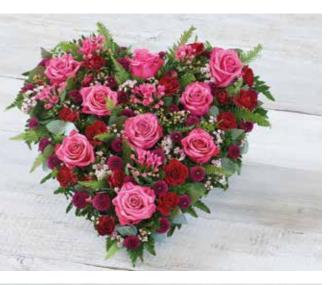

## Cerise Rose Heart

A heart tribute bursting with roses in rich pink and red tones.

F14101MS H 15cm x L 52cm x W 45cm

Prices start from **£185.00/€241.00** 