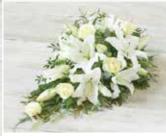

# Petite Spray

A profusion of white and cream blooms including roses, lisianthus and scented silvery rosemary. Arranged in a teardrop shape suitable for smaller coffins.

#### White (main image) - F14041WS H 18cm x L 52cm x W 32cm

Prices start from **£90.00/€117.00** 