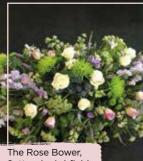

Casket Tributes and Crosses

Casket sprays are large tributes that go on top of the coffin. They're usually three, four or five feet long and are chosen by immediate family or the person arranging the funeral. Crosses are also large tributes and often go alongside the coffin.

Funeral Casket Tributes

made with the finest flowers

Designed for you ...

Each and every design is one-of-a-kind, created by an artisan florist using the freshest flowers available on the day so, whilst your tribute may look different to the ones pictured, it'll still be just as beautiful.

Here's just a few examples from some of our florists...

Hilary's Florist, Caerphilly

Designed for

*Yow* Prices start from... CKTU1 **£155.00/€202.00** CKTU2 **£255.00/€332.00** CKTU3 **£355.00/€462.00** 