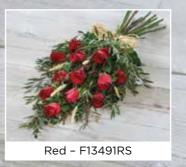

# **Classic Rose Sheaf**

Gorgeous natural elements including birch, dried wheat and a raffia bow, meet beautiful blooms including soft pink roses and silvery eucalyptus.

Pink (main image) - F13491PS H 15cm x L 80cm x W 35cm Prices start from £80.00/€104.00

Yellow - F13491YS

White - F13491WS