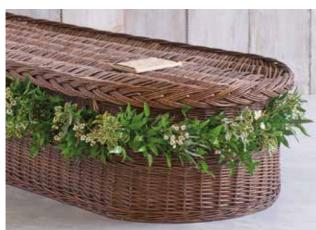

# Foliage Garland

A lush foliage garland, dotted with white waxflower, designed to complement any other funeral tribute.

Approximately 18ft - F14372GS Prices start from £150.00/€195.00

LIMITED AVAILABILITY Speak to your florist for further details.

# Foliage Garland with Roses

A lush foliage garland, studded with clusters of ivory roses, designed to complement any other funeral tribute.

Approximately 18ft - F14651WS Prices start from £250.00/€325.00