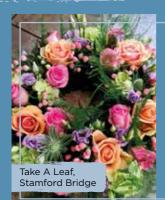

Wreaths

Symbolising never-ending love and emotion, wreaths are a popular funeral tribute that can placed on the grave.

Funeral Wreaths

made with the finest flowers

Designed for you ...

Each and every design is one-of-a-kind, created by an artisan florist using the freshest flowers available on the day so, whilst your tribute may look different to the ones pictured, it'll still be just as beautiful.

Here's just a few examples from some of our florists...

Designed for you... Prices start from... WRU1 €75.00/€98.00 WRU2 €95.00/€124.00 WRU3 €115.00/€150.00

Brights

Prices start from... WRB1 **£75.00/€98.00** WRB2 **£95.00/€124.00** WRB3 **£115.00/€150.00** 