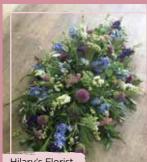

The UK and Ireland's most trusted name in flower delivery\*

Sprays are arrangements of flowers that usually come in a teardrop or diamond shape. The blooms are fixed in florist foam and placed on a small tray. Sprays can be placed on a casket or coffin or next to the grave, and can be sent by any mourner.

Funeral Sprays

made with the finest flowers

Designed for you ...

Each and every design is one-of-a-kind, created by an artisan florist using the freshest flowers available on the day so, whilst your tribute may look different to the ones pictured, it'll still be just as beautiful.

Here's just a few examples from some of our florists...

Designed for you...

Ø
Prices start from...
SPRU1
£60.00/€78.00
SPRU2
£80.00/€104.00
SPRU3
£100.00/€130.00

Brights

Prices start from... SPRB1 **£60.00/€78.00** SPRB2 **£80.00/€104.00** SPRB3 **£100.00/€130.00** 