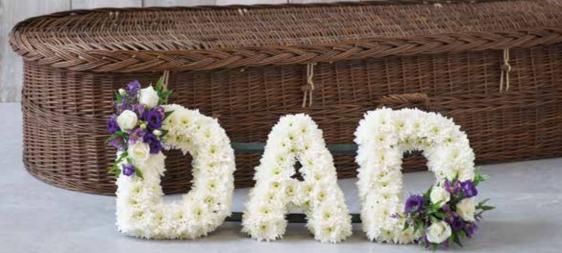

# Dad Tribute

This elegant tribute is crafted using white chrysanthemums, finished with clusters of blue and white blooms including clematis and lisianthus.

F13331MS H 37cm x L 90cm Prices start from £195.00/€315.00