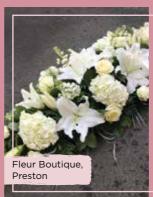

Casket Tributes and Crosses

Casket sprays are large tributes that go on top of the coffin. They're usually three, four or five feet long and are chosen by immediate family or the person arranging the funeral. Crosses are also large tributes and often go alongside the coffin.

Funeral Casket Tributes

made with the finest flowers

Designed for you ...

Each and every design is one-of-a-kind, created by an artisan florist using the freshest flowers available on the day so, whilst your tribute may look different to the ones pictured, it'll still be just as beautiful.

Here's just a few examples from some of our florists...

Hilary's Florist, Caerphilly

Designed for

*Yow* Prices start from... CKTU1 **£155.00/€202.00** CKTU2 **£255.00/€332.00** CKTU3 **£355.00/€462.00** 