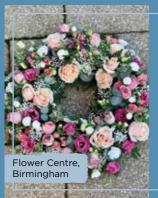

Wreaths

Symbolising never-ending love and emotion, wreaths are a popular funeral tribute that can placed on the grave.

Funeral Wreaths

made with the finest flowers

Designed for you ...

Each and every design is one-of-a-kind, created by an artisan florist using the freshest flowers available on the day so, whilst your tribute may look different to the ones pictured, it'll still be just as beautiful.

Pastels

Prices start from... WRP1 **£75.00/€98.00** WRP2 **£95.00/€124.00** WRP3 **£115.00/€150.00** 

Son-Flowers Ltd. Warlingham

Neutrals

Prices start from... WRN1 **£75.00/€98.00** WRN2 **£95.00/€124.00** WRN3 **£115.00/€150.00** 