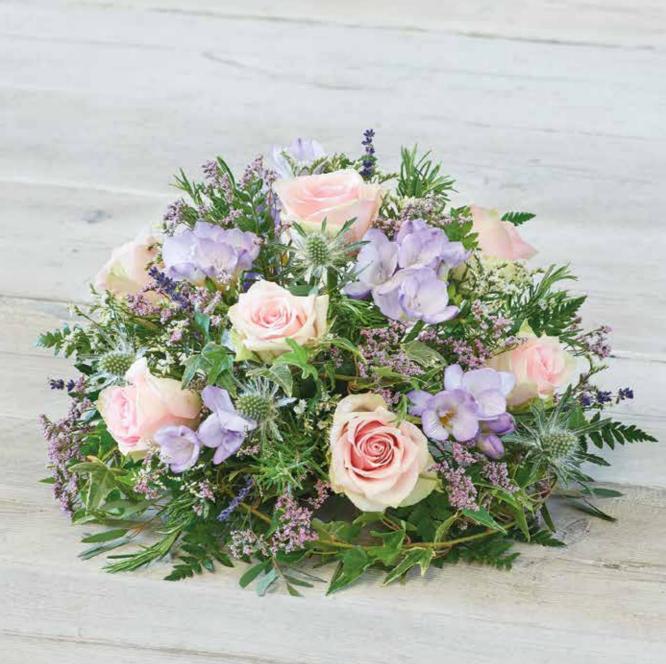

## Pastel Rose Heart

A heart tribute of pretty pastel shades featuring roses, limonium, chrysanthemums and fragrant stocks.

F14411MS H 12cm x L 44cm x W 48cm

Prices start from **£155.00/€202.00** 

The UK and Ireland's most trusted name in flower delivery\*