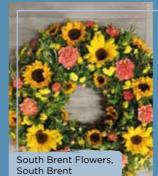

Wreaths

Symbolising never-ending love and emotion, wreaths are a popular funeral tribute that can placed on the grave.

Funeral Wreaths

made with the finest flowers

Designed for you ...

Each and every design is one-of-a-kind, created by an artisan florist using the freshest flowers available on the day so, whilst your tribute may look different to the ones pictured, it'll still be just as beautiful.

Pastels

Prices start from... WRP1 **£75.00/€98.00** WRP2 **£95.00/€124.00** WRP3 **£115.00/€150.00** 

Son-Flowers Ltd. Warlingham

Neutrals

Prices start from... WRN1 **£75.00/€98.00** WRN2 **£95.00/€124.00** WRN3 **£115.00/€150.00** 