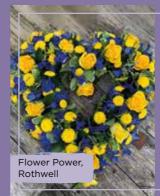

## Also available

Large H 14cm x W 38cm F14502MS From £170.00/€221.00

Extra Large H 14cm x W 48cm F14503MS From **£205.00/€267.00** 

Hearts

IIBD - A LAKEE

The Andrew Start Strates

Beautiful heart-shaped arrangements are usually chosen by close relatives.

1.1

Funeral Hearts

made with the finest flowers

Designed for you ...

Each and every design is one-of-a-kind, created by an artisan florist using the freshest flowers available on the day so, whilst your tribute may look different to the ones pictured, it'll still be just as beautiful.

Here's just a few examples from some of our florists...

Isle Flowers Creations, Sheerness

Designed for you Prices start from...

**£90.00/€117.00** HRTU2 **£110.00/€143.00** HRTU3 **£130.00/€169.00** 

Brights