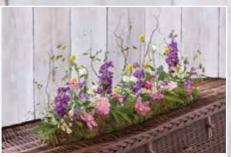

Casket Tributes and Crosses

Casket sprays are large tributes that go on top of the coffin. They're usually three, four or five feet long and are chosen by immediate family or the person arranging the funeral. Crosses are also large tributes and often go alongside the coffin.

Funeral Casket Tributes

made with the finest flowers

Designed for you ...

Each and every design is one-of-a-kind, created by an artisan florist using the freshest flowers available on the day so, whilst your tribute may look different to the ones pictured, it'll still be just as beautiful.