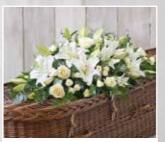

Casket Tributes and Crosses

Casket sprays are large tributes that go on top of the coffin. They're usually three, four or five feet long and are chosen by immediate family or the person arranging the funeral. Crosses are also large tributes and often go alongside the coffin.

Funeral Casket Tributes

made with the finest flowers

Designed for you ...

Each and every design is one-of-a-kind, created by an artisan florist using the freshest flowers available on the day so, whilst your tribute may look different to the ones pictured, it'll still be just as beautiful.