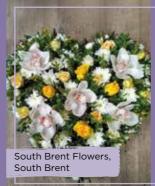

## Also available

Large H 14cm x W 38cm F14502MS From £170.00/€221.00

Extra Large H 14cm x W 48cm F14503MS From **£205.00/€267.00** 

Hearts

IIBD - A LAKEE

The Andrew Start Strates

Beautiful heart-shaped arrangements are usually chosen by close relatives.

1.1

Funeral Hearts

made with the finest flowers

Designed for you ...

Each and every design is one-of-a-kind, created by an artisan florist using the freshest flowers available on the day so, whilst your tribute may look different to the ones pictured, it'll still be just as beautiful.

Here's just a few examples from some of our florists...

Isle Flowers Creations, Sheerness

Designed for you Prices start from...

**£90.00/€117.00** HRTU2 **£110.00/€143.00** HRTU3 **£130.00/€169.00** 

Brights