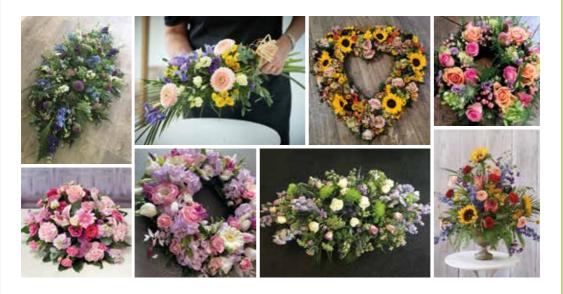

Funeral Collection

A tribute to them

When words aren't enough, flowers can help you share your love, grief and sympathy. They make a beautiful final tribute and gift to a loved one.

But at a difficult time choosing them can be overwhelming – that's where we can help. In these pages you'll find all of our funeral flowers plus guides to the different types of arrangements and when you might send them.

Our community of expert florists are also on hand to help guide and support you. From bespoke tributes, to garlands and posies, they hand-craft every arrangement with love and care, paying close attention to your wishes and using their many years of experience. And they'll deliver your flowers personally to ensure they arrive safe and sound.

Funeral Sprays

made with the finest flowers

Designed for you ...

Each and every design is one-of-a-kind, created by an artisan florist using the freshest flowers available on the day so, whilst your tribute may look different to the ones pictured, it'll still be just as beautiful.