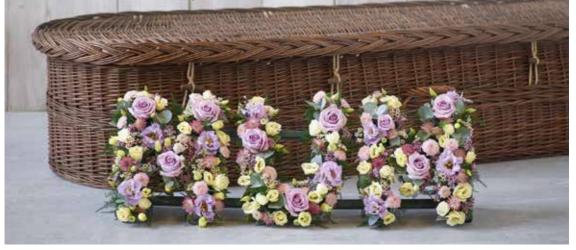

# Mum Tribute

Crafted in soft lilac and cream shades, this beautiful tribute features roses, delicate waxflower, chrysanthemums and astrantia.

F13171MS H 37cm x L 90cm Prices start from £195.00/€315.00