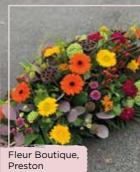

The UK and Ireland's most trusted name in flower delivery\*

Sprays are arrangements of flowers that usually come in a teardrop or diamond shape. The blooms are fixed in florist foam and placed on a small tray. Sprays can be placed on a casket or coffin or next to the grave, and can be sent by any mourner.

Funeral Sprays

made with the finest flowers

Designed for you ...

Each and every design is one-of-a-kind, created by an artisan florist using the freshest flowers available on the day so, whilst your tribute may look different to the ones pictured, it'll still be just as beautiful.

Here's just a few examples from some of our florists...

Designed for you...

Ø
Prices start from...
SPRU1
£60.00/€78.00
SPRU2
£80.00/€104.00
SPRU3
£100.00/€130.00

Brights

Prices start from... SPRB1 **£60.00/€78.00** SPRB2 **£80.00/€104.00** SPRB3 **£100.00/€130.00** 